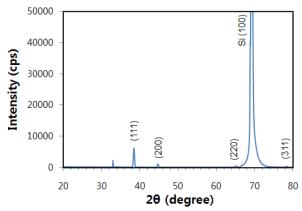

**AFM Image of thick AI film** 

XRD spectra of thick Al film/Si wafer

**SEM** micrographs of thick Al film

| Items                      | Data (Typ.)                                    |
|----------------------------|------------------------------------------------|
| Al Film Thickness          | 3 μm                                           |
| Film Resistivity (µohm.cm) | 2.65                                           |
| Film Crystallinity         | Weak (111)-oriented polycrytals                |
| RMS Roughness (nm)         | < 10                                           |
| Substrate                  | n-type,<100>Si wafer<br>Resistivity: 1-10 Ω·cm |