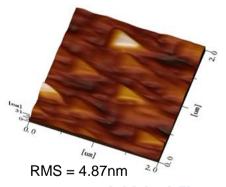

**AFM Image of thick AI film** 

XRD spectra of thick Al film/Si wafer

**SEM** micrographs of thick Al film

| Items                      | Data (Typ.)                                    |
|----------------------------|------------------------------------------------|
| Al Film Thickness          | 3 μm                                           |
| Film Resistivity (µohm.cm) | 2.65                                           |
| Film Crystallinity         | Weak (111)-oriented polycrytals                |
| RMS Roughness (nm)         | < 10                                           |
| Substrate                  | n-type,<100>Si wafer<br>Resistivity: 1-10 Ω·cm |