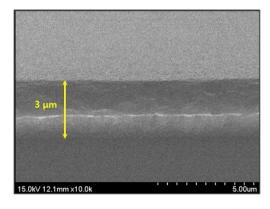

## **Features:**

- Thick Al film (~3µm)
- Purity: 99.99%
- Deposition by e-beam evaporation
- Slow growth rate: 2Å/sec
- Low base vacuum: below 1x10<sup>-6</sup> Torr
  No intentional heating during depo.
- Highly reflective film surface
- High conductivity

| Items                      | Data (Typ.)                                    |
|----------------------------|------------------------------------------------|
| Al Film Thickness          | 3 μm                                           |
| Film Resistivity (µohm.cm) | 2.65                                           |
| Film Crystallinity         | Weak (111)-oriented polycrytals                |
| RMS Roughness (nm)         | < 10                                           |
| Substrate                  | n-type,<100>Si wafer<br>Resistivity: 1-10 Ω·cm |

**AFM Image of thick AI film** 

XRD spectra of thick Al film/Si wafer

**SEM** micrographs of thick Al film