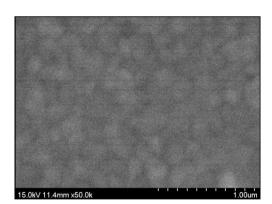

**AFM Image of thick AI film** 

XRD spectra of thick Al film/Si wafer

**SEM** micrographs of thick Al film

| Items                      | Data (Typ.)                                    |
|----------------------------|------------------------------------------------|
| Al Film Thickness          | 3 μm                                           |
| Film Resistivity (µohm.cm) | 2.65                                           |
| Film Crystallinity         | Weak (111)-oriented polycrytals                |
| RMS Roughness (nm)         | < 10                                           |
| Substrate                  | n-type,<100>Si wafer<br>Resistivity: 1-10 Ω·cm |