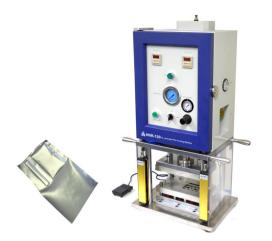

## Pouch Cell Case/Cup Forming Machine for Aluminum-Laminated Film

## **MSK-120**

MSK-120 is a forming machine to prepare various cup-shape pouch cell cases from aluminum laminated film up to 250 mm x 200 mm in area and 6.0 mm in depth. It is a necessary tool for making polymer Li-Ion battery.