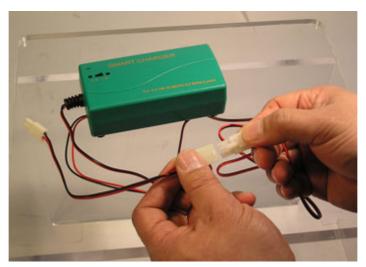

1. Attach temperature sensor to surface of battery pack firmly

2. Connect the Chun-180 charger (Multi current universal smart charger for 9.6v-18v Nimh/Nicd battery pack) with the connector adaptor provided. (Standard Tmaiya Male end of the connector adaptor connect to Standard Tamiya Female plug of the charger)

3. Connect standard mini female end of the connector adaptor to Charging Terminal of the pack (Standard mini male tamiya connector). Then connect the temperature sensor together.