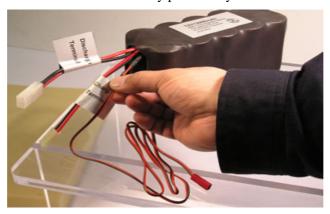

1. Attach temperature sensor to surface of battery pack firmly

2. Connect the Chun-180 charger (Multi current universal smart charger for 9.6v-18v Nimh/Nicd battery pack) with the connector adaptor provided. (Standard Tmaiya Male end of the connector adaptor connect to Standard Tamiya Female plug of the charger)

3. Connect standard mini female end of the connector adaptor to Charging Terminal of the pack (Standard mini male tamiya connector). Then connect the temperature sensor together.