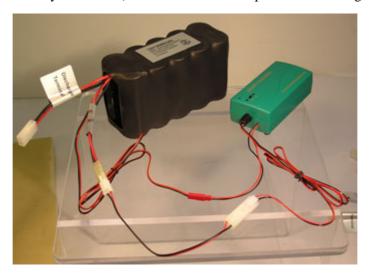

1. Attach temperature sensor to surface of battery pack firmly

2. Connect the Chun-180 charger (Multi current universal smart charger for 9.6v-18v Nimh/Nicd battery pack) with the connector adaptor provided. (Standard Tmaiya Male end of the connector adaptor connect to Standard Tamiya Female plug of the charger)

3. Connect standard mini female end of the connector adaptor to Charging Terminal of the pack (Standard mini male tamiya connector). Then connect the temperature sensor together.