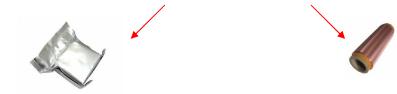

#### Single/Double Side Coated Li-ion Battery Electrode

0.1-0.2 mm thickness Cathode LiCoO2, LiFePO4

0.1-0.2 mm thickness anode CMS-Graphite