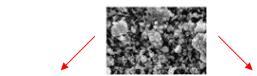

#### **Binder and Substrate/Current Collector**

PVDF for Cathode and SBR for Anode

15µm Al for Cathode and 9µm Cu for Anode