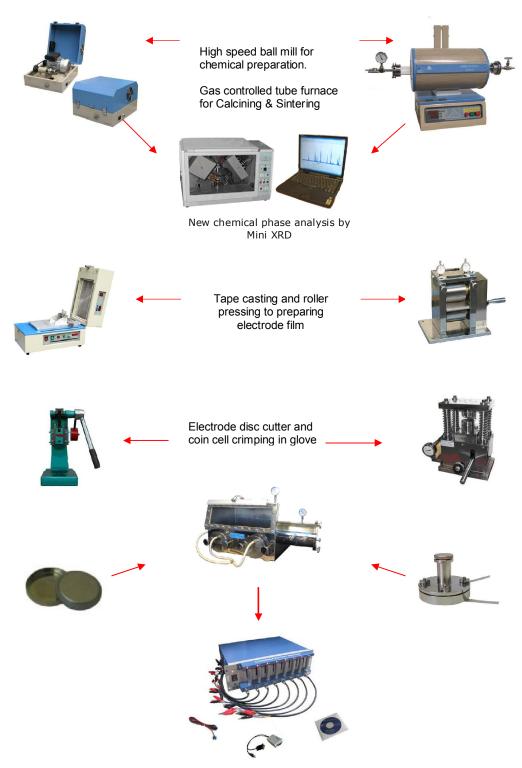

#### Li-ion Electrode Powder

Cathode: LiCoO<sub>2</sub>, LiFePO<sub>4</sub>, LiMn<sub>2</sub>O<sub>4</sub> Anode: CMS Graphite, Li<sub>4</sub>Ti<sub>5</sub>O<sub>12</sub>